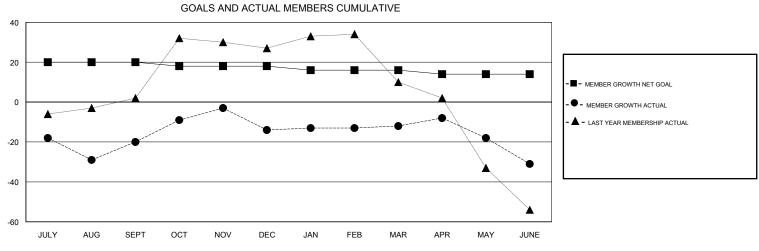

## JOE AL PICONE **LOCATION MISSOURI GMT CA** Clubs Members RESULTS FOR 2017-2018 RESULTS FOR 2017-2018 NEW CLUB GOAL NEW CLUBS DROPPED CLUBS MEMBER GROWTH NET MEMBER GROWTH DROPPED QUARTER QUARTER GOAL ACTUAL MEMBERS ACTUAL (including transfers) 0 20 31 49 JULY/AUG/SEPT JULY/AUG/SEPT 0 -2 29 20 OCT/NOV/DEC OCT/NOV/DEC 0 0 0 -2 25 30 JAN/FEB/MAR JAN/FEB/MAR 0 0 0 -2 21 38 APR/MAY/JUNE APR/MAY/JUNE